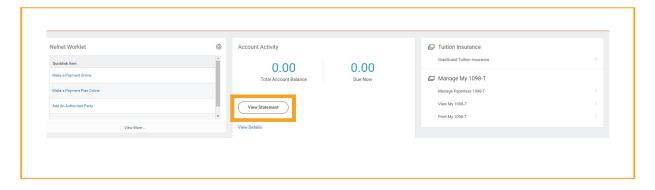

# STEP 1

From your Workday homepage, select Financial Aid and Billing Information.

Select View Statement.