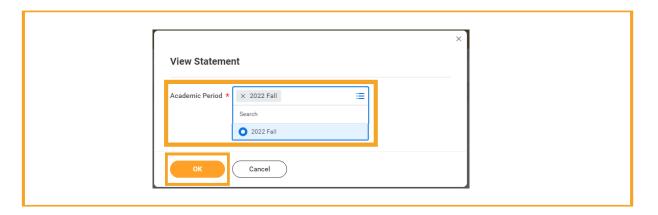

## STEP 3

Using the drop-down menu – Select Academic Period – Select OK

A breakdown of your statement will be displayed with fields applicable to your account. To view a printable statement – Select **Generate PDF** 