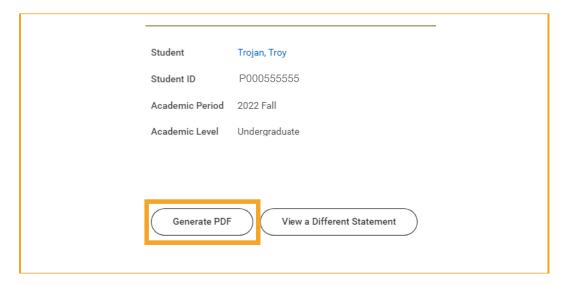

## STEP 3

Using the drop-down menu – Select Academic Period – Select OK

A breakdown of your statement will be displayed with fields applicable to your account. To view a printable statement – Select **Generate PDF** 

Select View a Different Statement to view your statement for a different academic period.

Select **Student Statement Hyperlink** *Note: You will receive a pop-up notification once the statement has been generated.* 