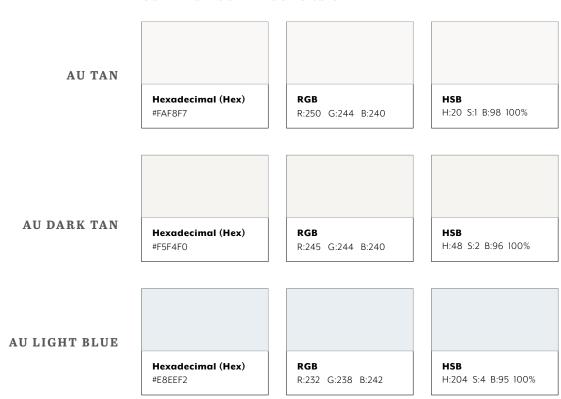

# ADA Digital Compliance

According to the American Disability Act of 1990, it is important that Anderson University seeks to provide digital content that can be enjoyed by all.

These are color combinations that are can and cannot be used according to ADA compliance. WCAG 2.0 level AA requires a contrast ratio of at least 4.5:1 for normal text and 3:1 for large text. To check and see if your color choices pass, **click here**.

For more information please visit <a href="mailto:ada.gov/resources/web-guide">ada.gov/resources/web-guide</a>

Aa Aa Aa Aa Aa **AU GOLD** Pass: 5.03:1 Ratio ⊗ Failed: 2.45:1 Ratio 🛞 Failed: 2.45:1 Ratio Aa Aa Aa Aa **AU TAN** ⊗ Failed: 2.32:1 Ratio ⊗ Failed: 2.32:1 Ratio Aa Aa Aa Aa Aa AU DARK TAN 🛇 Failed: 2.23:1 Ratio ⊗ Failed: 2.23:1 Ratio Aa Aa Aa Aa AU LIGHT BLUE **⊘** Pass: 6.29:1 Ratio 🛞 Failed: 2.21:1 Ratio 🛞 Failed: 2.21:1 Ratio