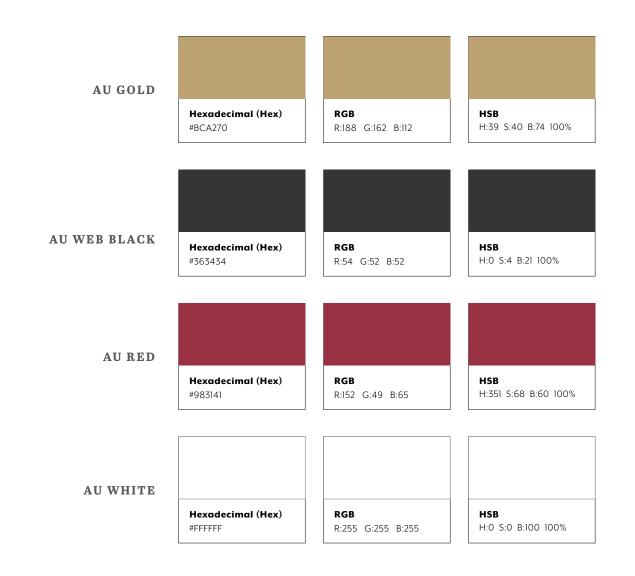

# ADA Digital Compliance

According to the American Disability Act of 1990, it is important that Anderson University seeks to provide digital content that can be enjoyed by all.

These are color combinations that are can and cannot be used according to ADA compliance. WCAG 2.0 level AA requires a contrast ratio of at least 4.5:1 for normal text and 3:1 for large text. To check and see if your color choices pass, **click here**.

For more information please visit <a href="mailto:ada.gov/resources/web-guide">ada.gov/resources/web-guide</a>

Aa Aa Aa Aa Aa **AU GOLD** Pass: 5.03:1 Ratio ⊗ Failed: 2.45:1 Ratio 🛞 Failed: 2.45:1 Ratio Aa Aa Aa Aa **AU TAN** ⊗ Failed: 2.32:1 Ratio ⊗ Failed: 2.32:1 Ratio Aa Aa Aa Aa Aa AU DARK TAN 🛇 Failed: 2.23:1 Ratio ⊗ Failed: 2.23:1 Ratio Aa Aa Aa Aa AU LIGHT BLUE **⊘** Pass: 6.29:1 Ratio 🛞 Failed: 2.21:1 Ratio 🛞 Failed: 2.21:1 Ratio