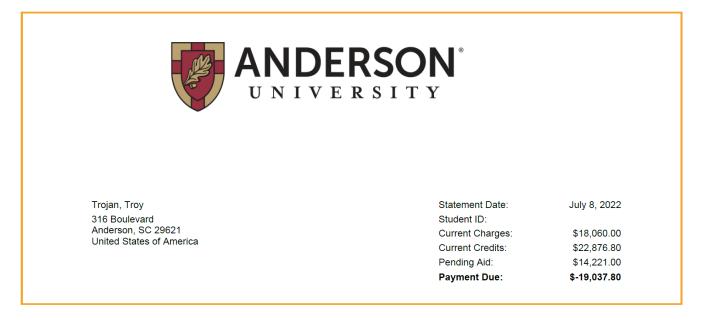

#### **Statement Overview**

Current Charges - Current Credits - Pending Aid = Payment Due

#### Charges

Applicable Tuition, Fees, Room, and Board billed to your account.

| Charges    |                 |                                     |                     |
|------------|-----------------|-------------------------------------|---------------------|
| Date       | Academic Period | Charge Item                         | Amount              |
| 05/10/2022 | 2022 Fall       | Health & Wellness Fee               | \$ 100.00           |
| 05/10/2022 | 2022 Fall       | Student Government Fee              | \$ 35.00            |
| 05/10/2022 | 2022 Fall       | Technology Fee                      | \$ 295.00           |
| 05/10/2022 | 2022 Fall       | Tuition - Traditional Undergraduate | \$ 15,430.00        |
| 05/26/2022 | 2022 Fall       | Book Charges                        | \$ 100.00           |
| 06/06/2022 | 2022 Fall       | Book Charges                        | \$ 50.00            |
| 06/06/2022 | 2022 Fall       | Commuter Meal Plan                  | \$ 550.00           |
| 07/01/2022 | 2022 Fall       | Book Charges                        | \$ <b>1</b> ,500.00 |
|            |                 | Total Charges:                      | \$18,060.00         |

#### Credits

Financial Aid and payments that are made toward your student account.

| Date       | Academic Period | Credit Item                                    | 1 Payment Amount | 3 Unapplied Amount                 |
|------------|-----------------|------------------------------------------------|------------------|------------------------------------|
| 07/08/2022 | 2022 Fall       | Outside Scholarship                            | \$7,000.00       | \$4,816.80                         |
| Date       | Academic Period | Credit Item                                    | Payment Amount   | 2 Applied Amount                   |
| 05/18/2022 | 2022 Fall       | Nelnet - One Time Payment - Credit Card        | \$50.00          | \$50.00                            |
| 05/18/2022 | 2022 Fall       | Denmark Scholarship                            | \$1,500.00       | \$1,500.00                         |
| 05/18/2022 | 2022 Fall       | Baptist Scholarship                            | \$150.00         | \$150.00                           |
| 05/18/2022 | 2022 Fall       | Provost's Scholarship                          | \$4,500.00       | \$4,500.00                         |
| 05/19/2022 | 2022 Fall       | Nelnet - Payment Plan Payment - Credit<br>Card | \$1,449.00       | \$1,449.00                         |
| 05/26/2022 | 2022 Fall       | Cash or Check Payment                          | \$100.00         | \$100.00                           |
| 05/31/2022 | 2022 Fall       | S.C. Tuition Grant (Traditional)               | \$2,250.00       | \$2,250.00                         |
| 05/31/2022 | 2022 Fall       | LIFE                                           | \$2,500.00       | \$2,500.00                         |
| 06/14/2022 | 2022 Fall       | Nelnet - Payment Plan Payment - Credit<br>Card | \$802.20         | \$802.20                           |
| 06/29/2022 | 2022 Fall       | Nelnet - One Time Payment - Credit Card        | \$537.80         | \$537.80                           |
| 06/30/2022 | 2022 Fall       | Nelnet - One Time Payment - ACH<br>Payment     | \$537.80         | \$537.80                           |
| 06/30/2022 | 2022 Fall       | Nelnet - Payment Plan Payment - ACH<br>Payment | \$1,500.00       | \$1,500.00                         |
| 07/08/2022 | 2022 Fall       | Outside Scholarship<br>Total Credits:          | \$7,000.00       | \$2,183.20<br><b>4 \$22,876.80</b> |