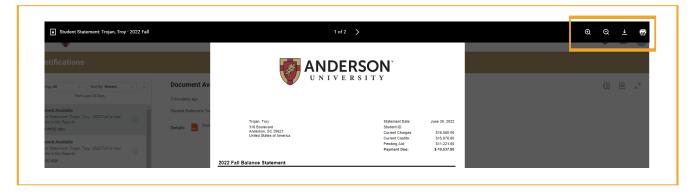

Select **Student Statement Hyperlink** *Note: You will receive a pop-up notification once the statement has been generated.* 

|          | Q                                                                                             |   |
|----------|-----------------------------------------------------------------------------------------------|---|
| Print \$ | Student Statement                                                                             | Θ |
| Student  | Trojan, Troy                                                                                  |   |
| Message  | Your statement PDF is being generated. Please check your Workday notification to download it. |   |
|          |                                                                                               |   |

A preview of your printable statement will appear. Use Download and Print icons located on the top-right hand side of the screen to save or print your statement.

*Note: Prior semester balances and credits will not be reflected on your statement* or calculated into the balance due.