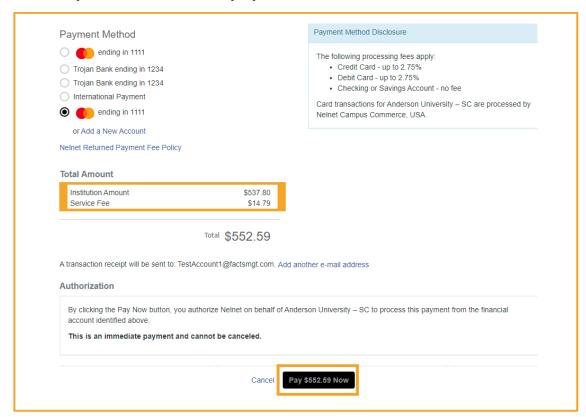

Confirm payment authorization and Service Fee amount. Select **Pay \$552.59 Now**. *Note: Payment amount will vary by user.* 

Select Proceed to Home to navigate to your Nelnet homepage.