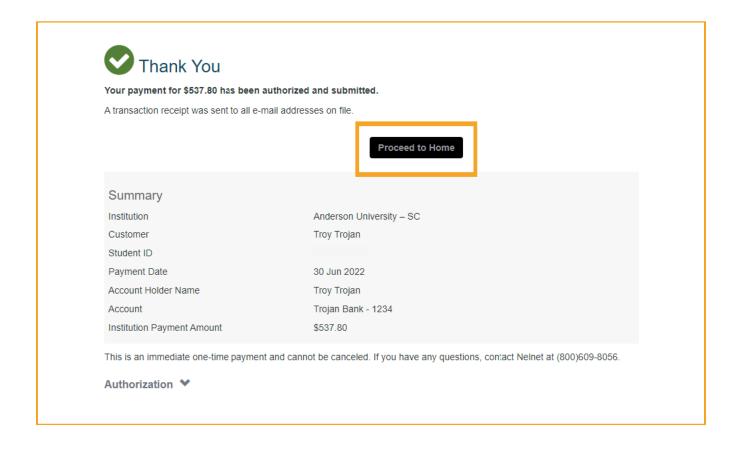

#### Select Pay \$537.80 Now

**Optional:** To add another email recipient for transaction receipt select Add Another Email Address.

Note: Payment amount will vary by user.

Select Proceed to Home to navigate to your Nelnet homepage.