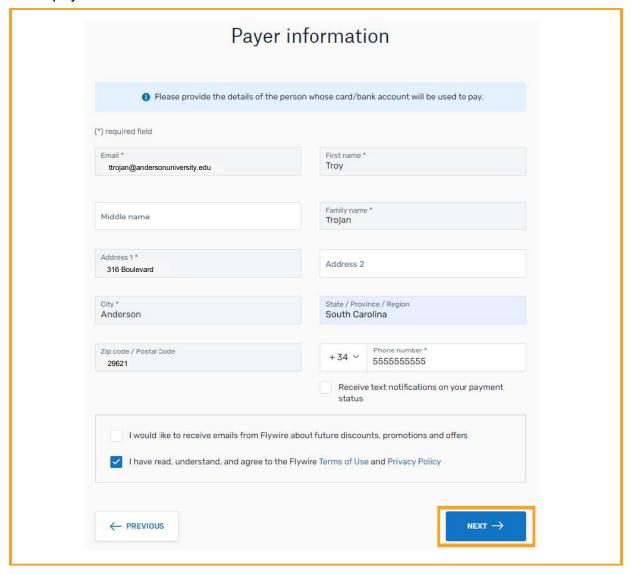

#### Select Country or region – Select Next

Select payment method of your choice.

Enter payer information and select Next.