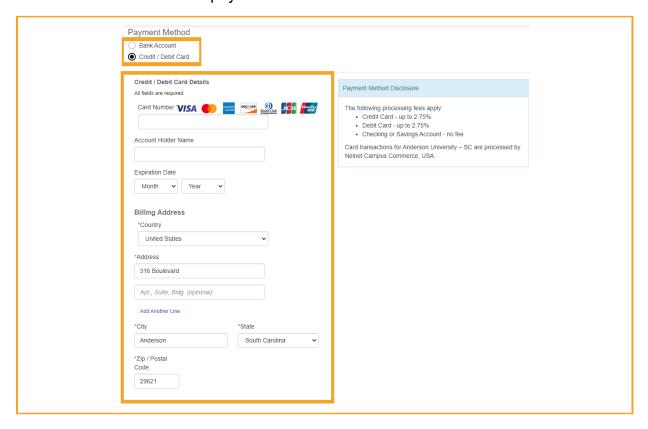

#### **STEP 10**

Select Credit / Debit Card payment method and enter all Credit/Debit card details.

Confirm all credit/debit card details. Select Save & Continue.

Note: To save card information select "Save credit/debit card to Financial Accounts information for future use" checkbox.