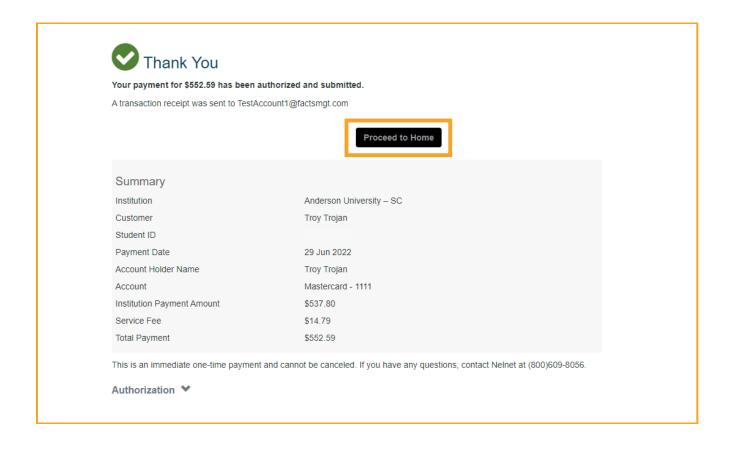

#### Select Pay \$537.80 Now

**Optional:** To add another email recipient for transaction receipt select Add Another Email Address.

Note: Payment amount will vary by user.

Select Proceed to Home to navigate to your Nelnet homepage.

Confirm payment authorization and Service Fee amount. Select **Pay \$552.59 Now**. *Note: Payment amount will vary by user.* 

Select Proceed to Home to navigate to your Nelnet homepage.