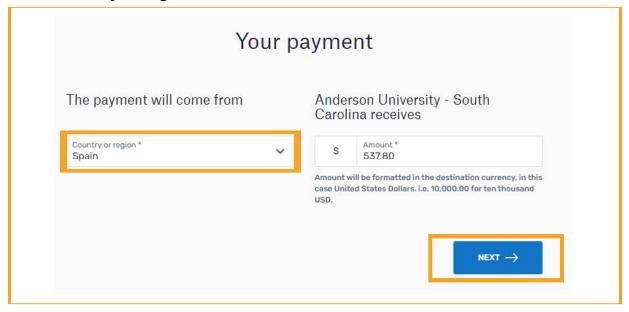

#### Select Country or region – Select Next

Select payment method of your choice.

Enter payer information and select Next.