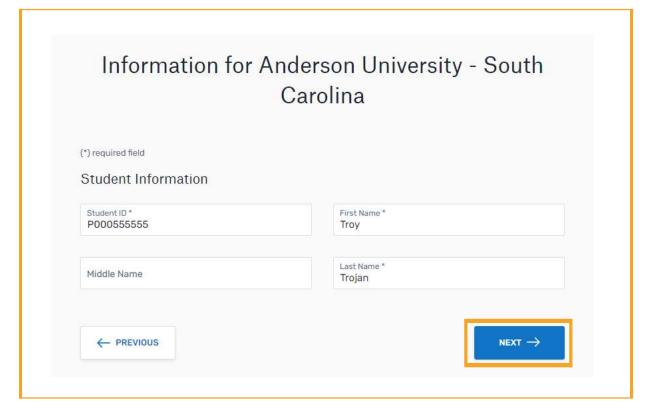

**STEP 10**

Select Credit / Debit Card payment method and enter all Credit/Debit card details.





Confirm all credit/debit card details. Select Save & Continue.

Note: To save card information select "Save credit/debit card to Financial Accounts information for future use" checkbox.





Confirm payment authorization and Service Fee amount. Select **Pay \$552.59 Now**. *Note: Payment amount will vary by user.* 





Select Proceed to Home to navigate to your Nelnet homepage.





## **International Payment**

#### **STEP 14**

#### Select International Payment – Select Proceed to Flywire





#### Select Country or region – Select Next





Select payment method of your choice.





Enter payer information and select Next.





## STEP 18 Enter student information and select **Next**.





# **STEP 19**Review and confirm payment information and select **Pay**.





Select Pay to complete your payment.