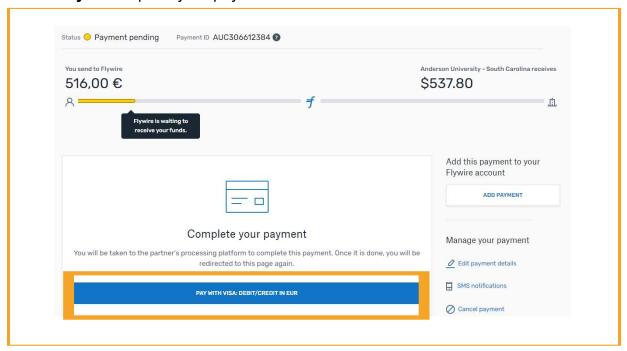

# **STEP 19**Review and confirm payment information and select **Pay**.

Select Pay to complete your payment.