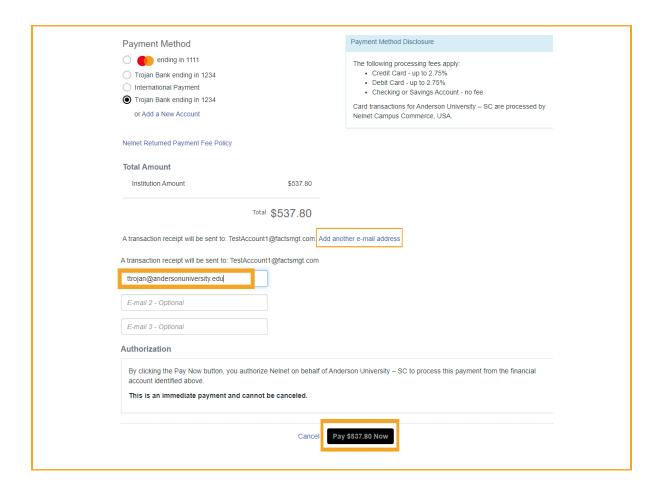

#### Select Pay \$537.80 Now

**Optional:** To add another email recipient for transaction receipt select Add Another Email Address.

Note: Payment amount will vary by user.

Select Proceed to Home to navigate to your Nelnet homepage.