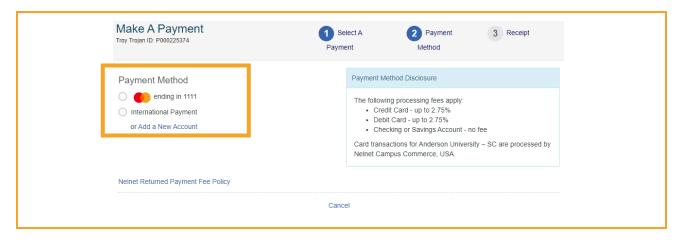

#### Select Make a Payment

Select Current Charges, Account option and enter Payment Amount – Select Next – Payment Method

#### Select Payment Method type

Note: Based on your payment method, please navigate to Step 6 for Bank Account, Step 10 for Credit / Debit Card, or Step 14 for International Payment.