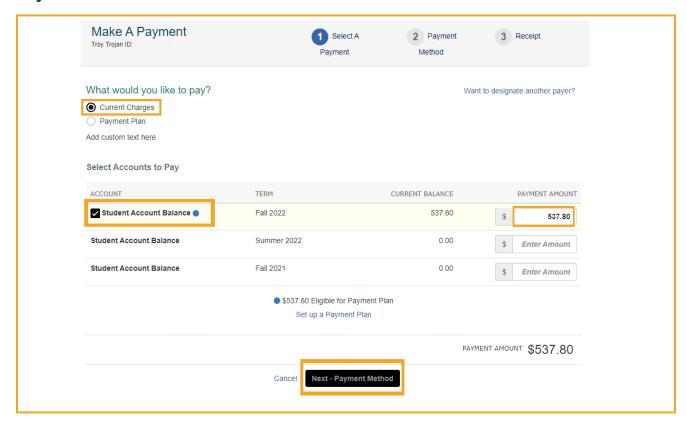

#### Select Make a Payment

Select Current Charges, Account option and enter Payment Amount – Select Next – Payment Method