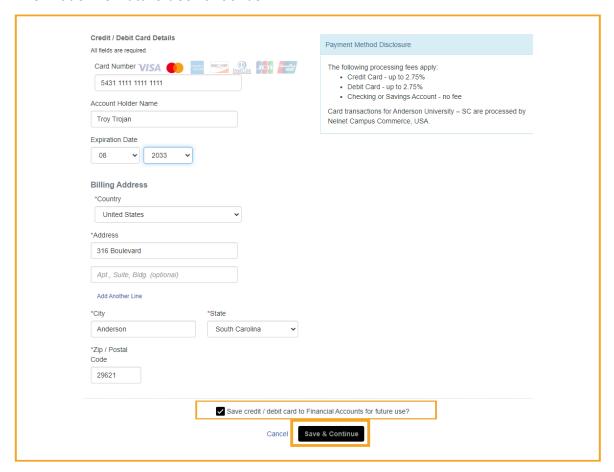

#### **STEP 10**

Select Credit / Debit Card payment method and enter all Credit/Debit card details.

Confirm all credit/debit card details. Select Save & Continue.

Note: To save card information select "Save credit/debit card to Financial Accounts information for future use" checkbox.