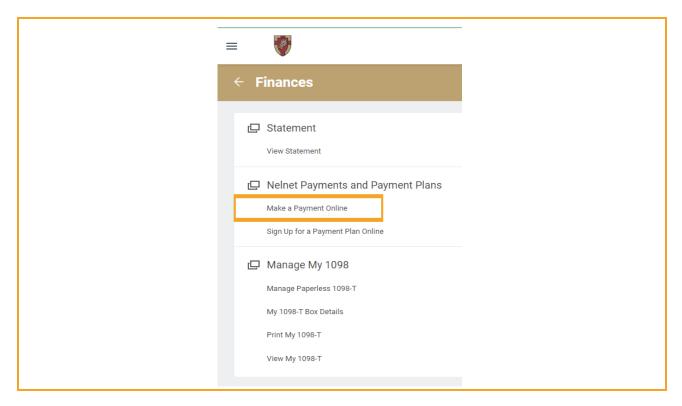

#### STEP 1

From your Workday homepage, select View All Apps and choose Finances.

**STEP 2**Select Make a Payment Online.

Note: Using your Anderson University credentials, you will be redirected to Nelnet.