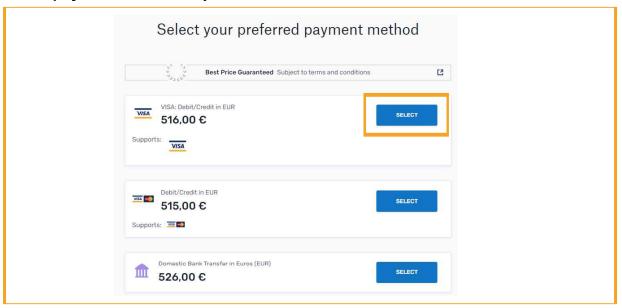

#### Select Country or region – Select Next

Select payment method of your choice.

Enter payer information and select Next.