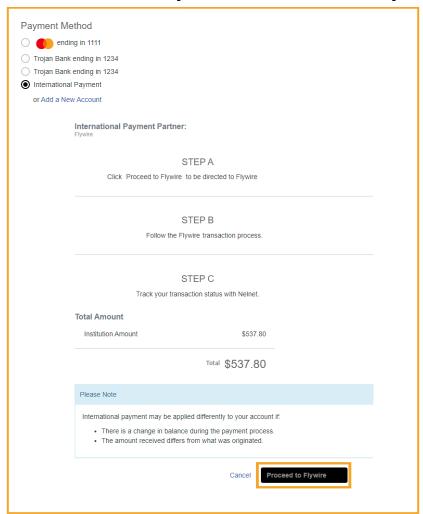

n receipt select Add Another Email Address.

Note: Payment amount will vary by user.



Select Proceed to Home to navigate to your Nelnet homepage.





## **Credit / Debit Card Payment Method**

#### **STEP 10**

Select Credit / Debit Card payment method and enter all Credit/Debit card details.





Confirm all credit/debit card details. Select Save & Continue.

Note: To save card information select "Save credit/debit card to Financial Accounts information for future use" checkbox.





Confirm payment authorization and Service Fee amount. Select **Pay \$552.59 Now**. *Note: Payment amount will vary by user.* 





Select Proceed to Home to navigate to your Nelnet homepage.





## **International Payment**

#### **STEP 14**

#### Select International Payment – Select Proceed to Flywire





#### Select Country or region – Select Next





Select payment method of your choice.





Enter payer information and select Next.





## STEP 18 Enter student information and select **Next**.





# **STEP 19**Review and confirm payment information and select **Pay**.





Select Pay to complete your payment.