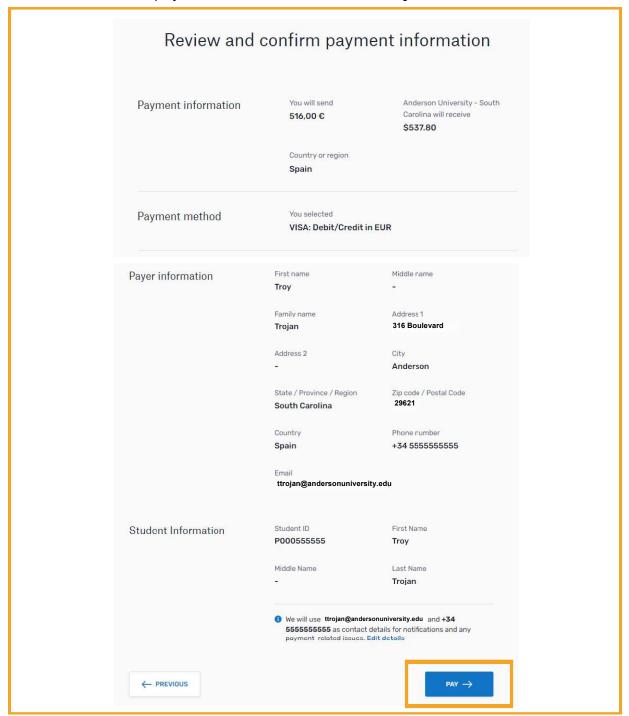

# **STEP 19**Review and confirm payment information and select **Pay**.

Select Pay to complete your payment.