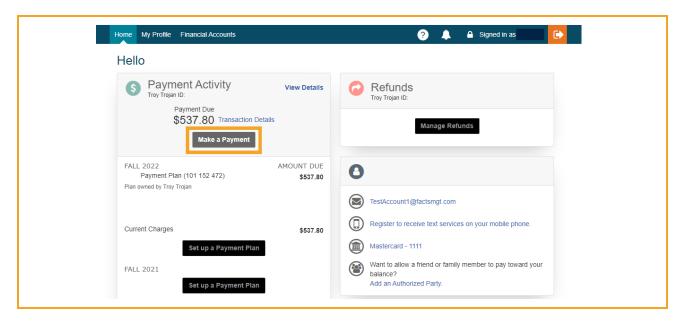

#### Select Make a Payment

Select Current Charges, Account option and enter Payment Amount – Select Next – Payment Method