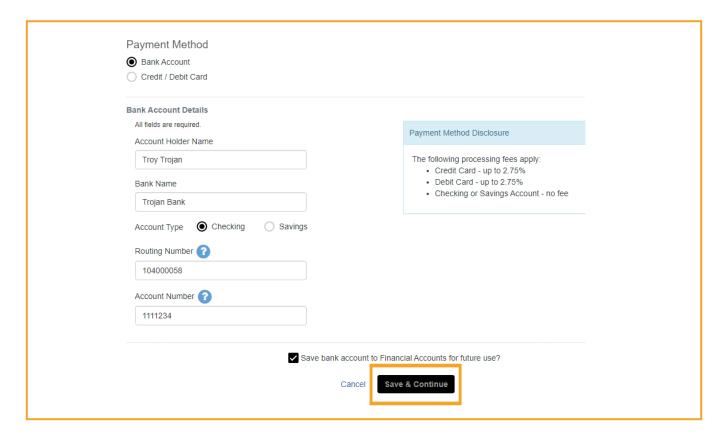

#### STEP 6

Select Bank Account Payment Method and complete required fields.

Verify all information is correct. Select **Save & Continue**.

Note: To save bank account information select "Save bank account to Financial Accounts for future use" checkbox.