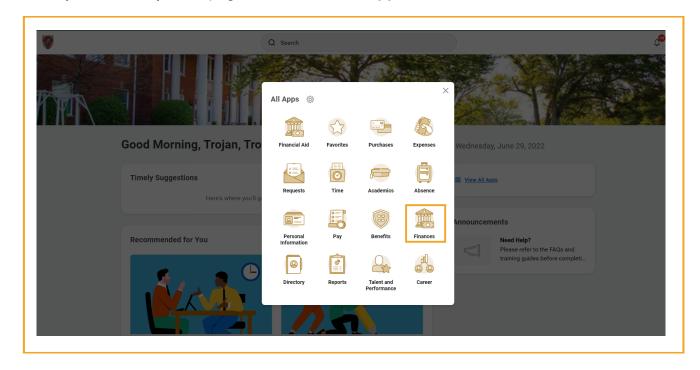

#### STEP 1

From your Workday homepage, select View All Apps and choose Finances.

**STEP 2**Select Make a Payment Online.

Note: Using your Anderson University credentials, you will be redirected to Nelnet.