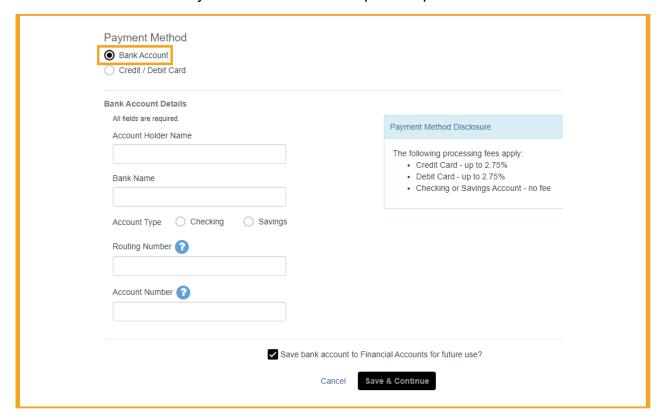

#### STEP 6

Select Bank Account Payment Method and complete required fields.

Verify all information is correct. Select **Save & Continue**.

Note: To save bank account information select "Save bank account to Financial Accounts for future use" checkbox.